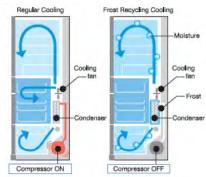

Odour Components

Tall Storage Space

Ethylene gas released by vegetables can spoil their freshness. Platinum catalyst technology has the ability to decompose the ethylene gas and convert it into carbon dioxide gas, delaying spoilage by making vegetables dormant to preserve freshness.