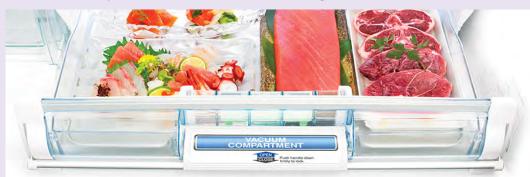

#### Vacuum Compartment with Platinum Catalyst

Hitachi's uniquely designed Vacuum Compartment uses a vacuum pump to extract air and reduce oxygen to suppress oxidation, thus ensuring freshness of food while retaining its nutrients. Furthermore, the airtight structure of the compartment confines moisture inside, helping to prevent food dehydration. Seasoning is absorbed at a faster rate to assist in speedier food preparation.

#### **Platinum Catalyst** Odour components from meat and fish are broken down by the Platinum Catalyst to generate carbon dioxide. The carbon dioxide dissolves in water on the surface of food items to make the surface weakly acidic, suppressing enzyme strength to minimize freshness 2201