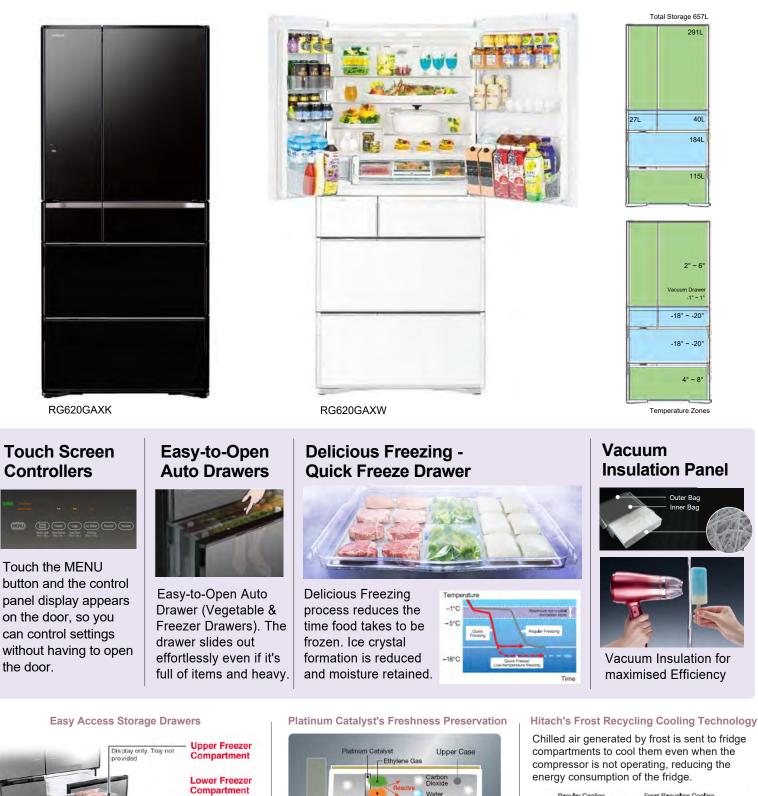

# RG620GAX

657Ltr Black or White Glass finish INVERTER Refrigerator MADE IN JAPAN SERIES

#### Features

- 657lt Capacity
- Multi Drawer French Door **INVERTER** refrigerator
- Only 405kWh per year power consumption
- Warranty: 5 Year Parts & Labour Warranty (Additional 5 Years Parts Warranty on the Inverter Compressor)
- Vacuum Compartment with **Platinum Catalyst**
- Auto Open Drawers (Lower Freezer Compartment and Vegetable Compartment) 
  • Auto Ice Maker
- **Touch Screen Controllers**
- Energy Saving Mode

- Delicious Freezing Quick Freeze Drawer
- Aero-Care Vege
- Compartment with Platinum Catalyst
- Hitachi Original Flexible Vacuum Insulation Panel for large capacity and energy saving performance
- Frost Recycling Cooling Technology
- Multiple storage compartments for Fresh and Frozen Foods
- Black or White Scratch-
- Resistant Tempered Glass
- Triple Power Deodorisation

## RG620GAX

With Regular Cooling systems frost formed on the evaporator simply melts and is discarded.

Large Storage

Capacity

**Delicious Freezing** 

2nd level

3rd level

/ertical Storage Space