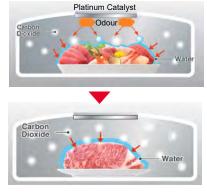

#### Vacuum Compartment with Platinum Catalyst

Hitachi's uniquely designed Vacuum Compartment uses a vacuum pump to extract air and reduce oxygen to suppress oxidation, thus ensuring freshness of food while retaining its nutrients. Furthermore, the airtight structure of the compartment confines moisture inside, helping to prevent food dehydration. Seasoning is absorbed at a faster rate to assist in speedier food preparation.

#### **Platinum Catalyst** Odour components from meat and fish are broken down by the Platinum Catalyst to generate carbon dioxide. The carbon dioxide dissolves in water on the surface of food items to make the surface weakly acidic, suppressing enzyme strength to minimize freshness 2201