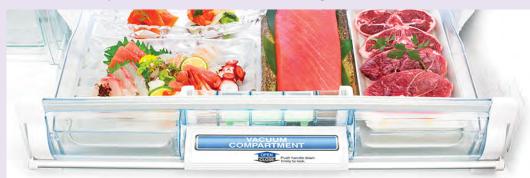

#### Vacuum Compartment with Platinum Catalyst

Hitachi's uniquely designed Vacuum Compartment uses a vacuum pump to extract air and reduce oxygen to suppress oxidation, thus ensuring freshness of food while retaining its nutrients. Furthermore, the airtight structure of the compartment confines moisture inside, helping to prevent food dehydration. Seasoning is absorbed at a faster rate to assist in speedier food preparation.

#### **Platinum Catalyst** Odour components from meat and fish are broken down by the Platinum Catalyst to generate carbon dioxide. The carbon dioxide dissolves in water on the surface of food items to make the surface weakly acidic, suppressing enzyme strength to minimize freshness loss