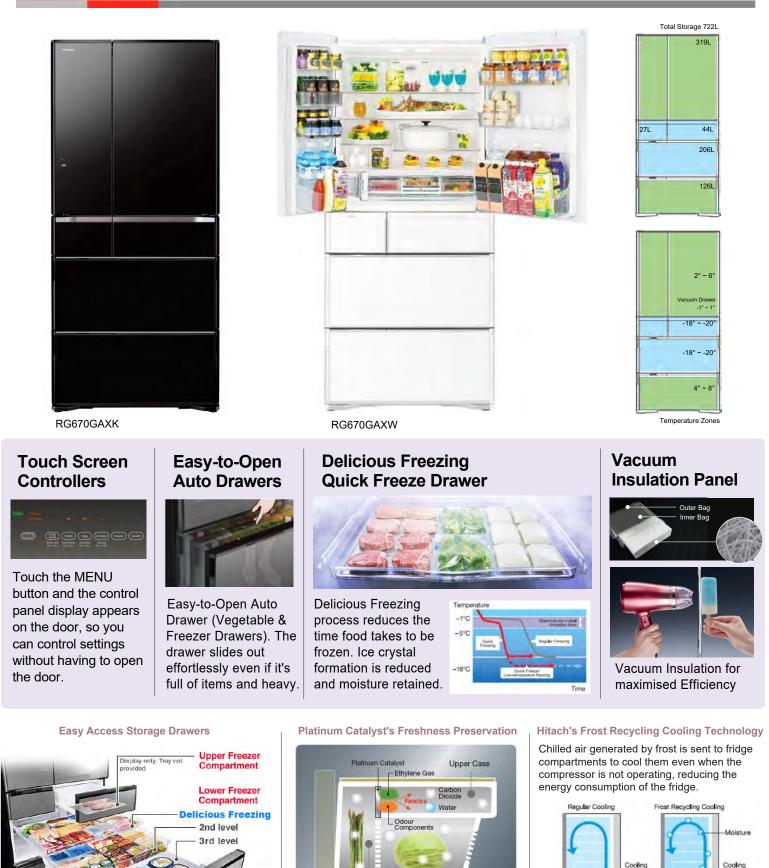

# RG670GAX

722Ltr Black or White Glass finish INVERTER Refrigerator MADE IN JAPAN SERIES

#### Features

- 722lt Capacity
- Multi Drawer French Door **INVERTER** refrigerator
- Only 425kWh per year power consumption
- Warranty: 5 Year Parts & Labour Warranty (Additional 5 Years Parts Warranty on the Inverter Compressor)
- Vacuum Compartment with Platinum Catalyst
- Auto Open Drawers (Lower Freezer Compartment and Vegetable Compartment) • Auto Ice Maker
- **Touch Screen Controllers**
- **Energy Saving Mode**

- Delicious Freezing Quick Freeze Drawer
- Aero-Care Vege Compartment with Platinum
- Catalyst • Hitachi Original Flexible Vacuum Insulation Panel for large capacity and energy saving performance
- Frost Recycling Cooling Technology
- Multiple storage compartments for Fresh and Frozen Foods
- Black or White Scratch-**Resistant Tempered Glass**
- Triple Power Deodorisation