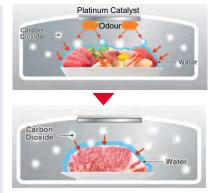

#### Vacuum Compartment with Platinum Catalyst

Hitachi's uniquely designed Vacuum Compartment uses a vacuum pump to extract air and reduce oxygen to suppress oxidation, thus ensuring freshness of food while retaining its nutrients. Furthermore, the airtight structure of the compartment confines moisture inside, helping to prevent food dehydration. Seasoning is absorbed at a faster rate to assist in speedier food preparation.

#### **Platinum Catalyst** Odour components from meat and fish are broken down by the Platinum Catalyst to generate carbon dioxide. The carbon dioxide dissolves in water on the surface of food items to make the surface weakly acidic, suppressing enzyme strength to minimize freshness loss