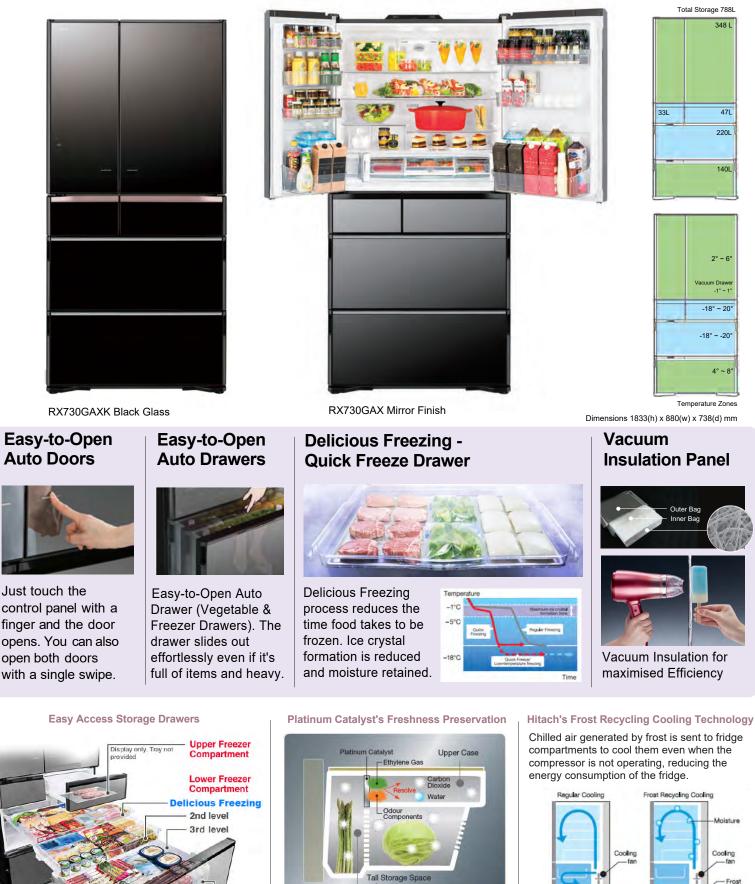

# RX730GAX

788Ltr Mirror & Black Glass finish INVERTER Refrigerator MADE IN JAPAN SERIES

#### Features

- 788lt Capacity
- Multi Drawer French Door INVERTER refrigerator
- Only 450kWh per year power consumption
- Warranty: 5 Year Parts & Labour Warranty (Additional 5 Years Parts Warranty on the Inverter Compressor)
- Vacuum Compartment with
  Platinum Catalyst
- Auto Doors (Slide or Touch)
- Auto Open Drawers (Lower Freezer Compartment and Vegetable Compartment)
- Touch Screen Controller
- Energy Saving Mode

- Delicious Freezing Quick Freeze Drawer
- Aero-Care Vege Compartment with Platinum Catalyst
- Hitachi Original Flexible Vacuum Insulation Panel for large capacity and energy saving performance
- Frost Recycling Cooling Technology
- Multiple storage compartments for Fresh and Frozen Foods
- Auto Ice Maker
- Compartment and Vegetable Scratch-Resistant Tempered Compartment) Glass Door
  - Triple Power Deodorisation
  - Mirror or Black Glass Finish