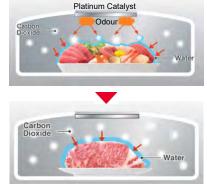

#### Platinum Catalyst

Odour components from meat and fish are broken down by the Platinum Catalyst to generate carbon dioxide. The carbon dioxide dissolves in water on the surface of food items to make the surface weakly acidic, suppressing enzyme strength to minimize freshness loss.