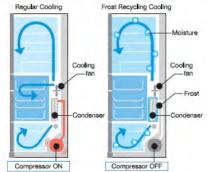

- Delicious Freezing Quick Freeze Drawer
- Aero-Care Vege Compartment with Platinum Catalyst
- Hitachi Original Flexible Vacuum Insulation Panel for large capacity and energy saving performance
- Frost Recycling Cooling Technology
- Multiple storage compartments for Fresh and Frozen Foods
- Auto Ice Maker
- Compartment and Vegetable Scratch-Resistant Tempered Compartment) Glass Door
  - Triple Power Deodorisation
  - Mirror or Black Glass Finish

#### Vacuum Compartment with Platinum Catalyst

Hitachi's uniquely designed Vacuum Compartment uses a vacuum pump to extract air and reduce oxygen to suppress oxidation, thus ensuring freshness of food while retaining its nutrients. Furthermore, the airtight structure of the compartment confines moisture inside, helping to prevent food dehydration. Seasoning is absorbed at a faster rate to assist in speedier food preparation.

#### Platinum Catalyst

Odour components from meat and fish are broken down by the Platinum Catalyst to generate carbon dioxide. The carbon dioxide dissolves in water on the surface of food items to make the surface weakly acidic, suppressing enzyme strength to minimize freshness loss.