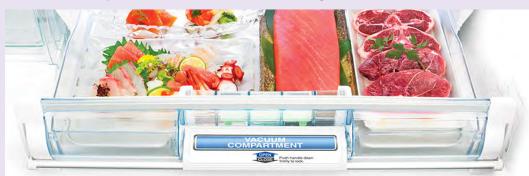

#### Vacuum Compartment with Platinum Catalyst

Hitachi's uniquely designed Vacuum Compartment uses a vacuum pump to extract air and reduce oxygen to suppress oxidation, thus ensuring freshness of food while retaining its nutrients. Furthermore, the airtight structure of the compartment confines moisture inside, helping to prevent food dehydration. Seasoning is absorbed at a faster rate to assist in speedier food preparation.

#### Platinum Catalyst

Odour components from meat and fish are broken down by the Platinum Catalyst to generate carbon dioxide. The carbon dioxide dissolves in water on the surface of food items to make the surface weakly acidic, suppressing enzyme strength to minimize freshness loss.