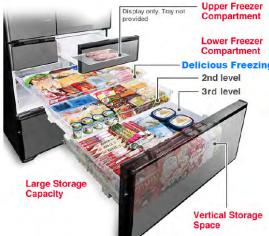

- Delicious Freezing Quick Freeze Drawer
- Aero-Care Vege Compartment with Platinum Catalyst
- Hitachi Original Flexible Vacuum Insulation Panel for large capacity and energy saving performance
- Frost Recycling Cooling Technology
- Multiple storage compartments for Fresh and Frozen Foods
- Auto Ice Maker
- Compartment and Vegetable Scratch-Resistant Tempered Compartment) Glass Door
  - Triple Power Deodorisation
  - Mirror or Black Glass Finish

With Regular Cooling systems frost formed on the evaporator simply melts and is discarded.

All models, images & specifications are subjected to change without prior notice. Colour tone of actual products may differ from those shown in this catalogue (Nov 2017). Ph: 1800 HITACHI (1800 448 2244) | www.hitachi.com.au | homeappliances@hitachi.com.au